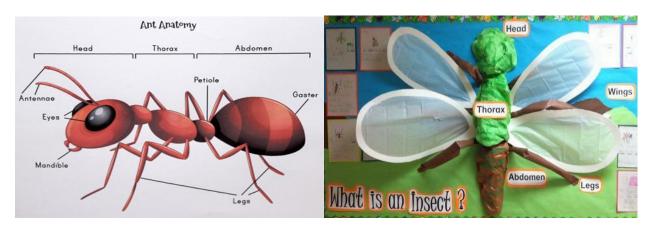

## All Insects have 3 Main Body Parts

- 1) **The Head**: on the head you will find eyes, mouth and antennae
- 2) The Thorax: the thorax is the middle body part, usually has the wings and legs attached to it. Most insects have 6 legs, not all insects have wings
- 3) **The Abdomen**: This is usually the biggest part, inside it has the insect's digestive system.